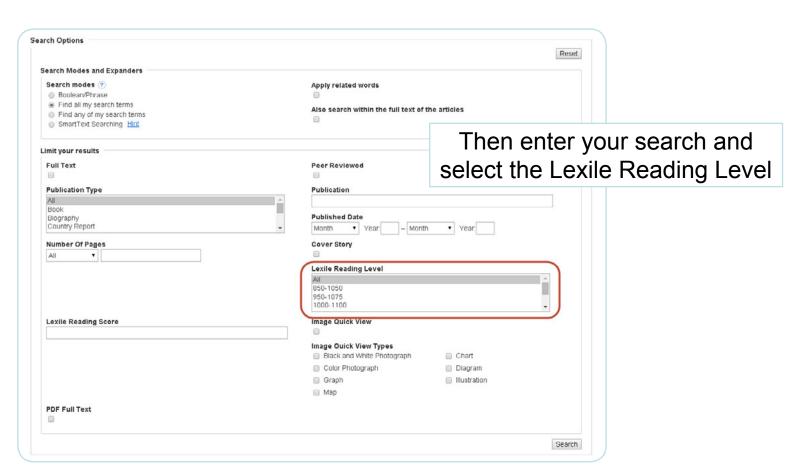

## Searching EBSCO by Lexile

These resources contain full-text articles and support a Lexile Reading Level limiter on the Advanced Search screen:

- Book Collection Nonfiction
- Explora
- History Reference Center
- · MAS Ultra School Edition
- Middle Search Plus
- NoveList

- Novel ist K-8
- Primary Search
- Science Reference Center