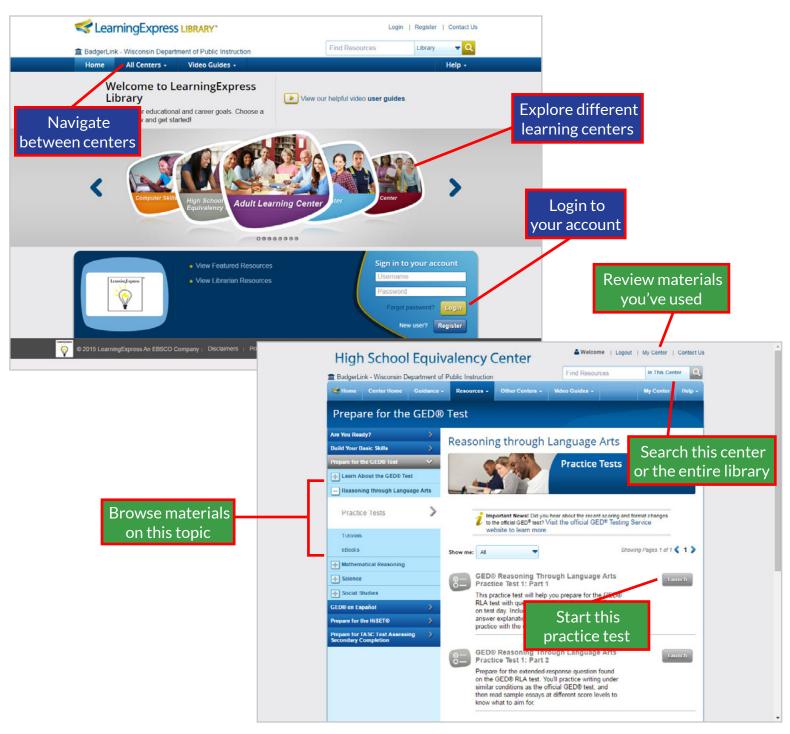

### **Permalinks**

A Permalink is a persistent URL that points to an article within a BadgerLink resource. There are no permalinks to content in Learning Express Library.

However, when you create an account you have access to "My Center" which keeps track of the resources you use and download for easy access.