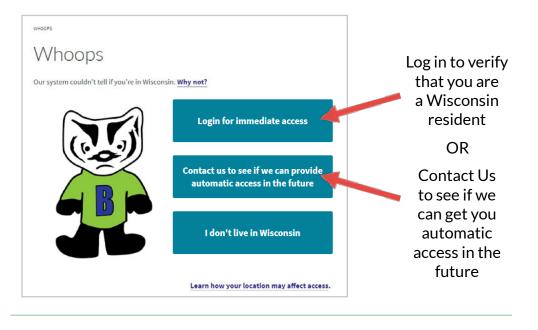

## Access is easy!

BadgerLink is only available to Wisconsin residents. Our system looks at your computer to determine if you're in Wisconsin.

If you see the "Whoops" page, our system can't tell if you're in WI.