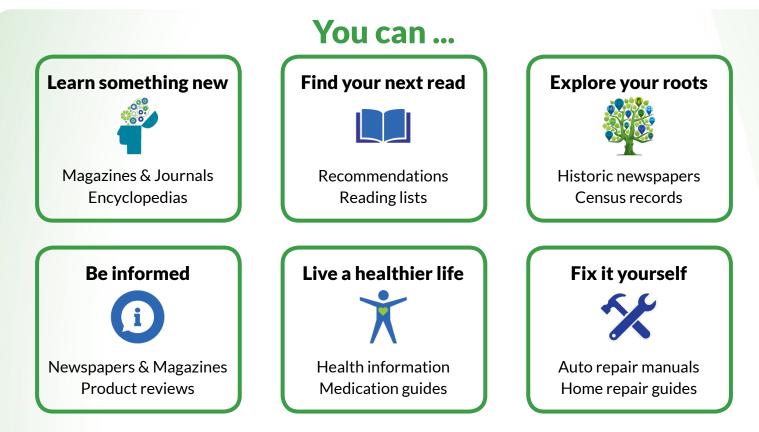

## What is BadgerLink?

BadgerLink is Wisconsin's Online Library which provides information to Wisconsin residents that isn't available through regular search engines. Start your search at <u>BadgerLink.dpi.wi.gov</u>!

## **Reliable information without subscription fees!**

We work with reputable content providers to give you access to powerful online resources.

Wisconsin's Online Library provides Wisconsin residents with access to online information at **BadgerLink.dpi.wi.gov** BadgerLink is a project of the Wisconsin Department of Public Instruction, Division for Libraries and Technology Funding is provided through the Universal Service Fund and the Institute of Museum and Library Services