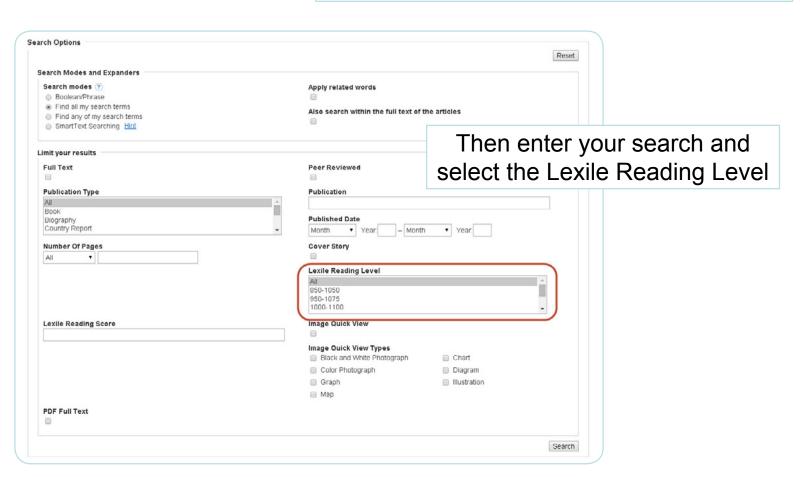

## Searching EBSCO by Lexile

These resources contain full-text articles and support a Lexile Reading Level limiter on the Advanced Search screen:

- Explora
- History Reference Center
- MAS Ultra School Edition
- · Middle Search Plus
- NoveList
- NoveList K-8

- Primary Search
- Science Reference Center