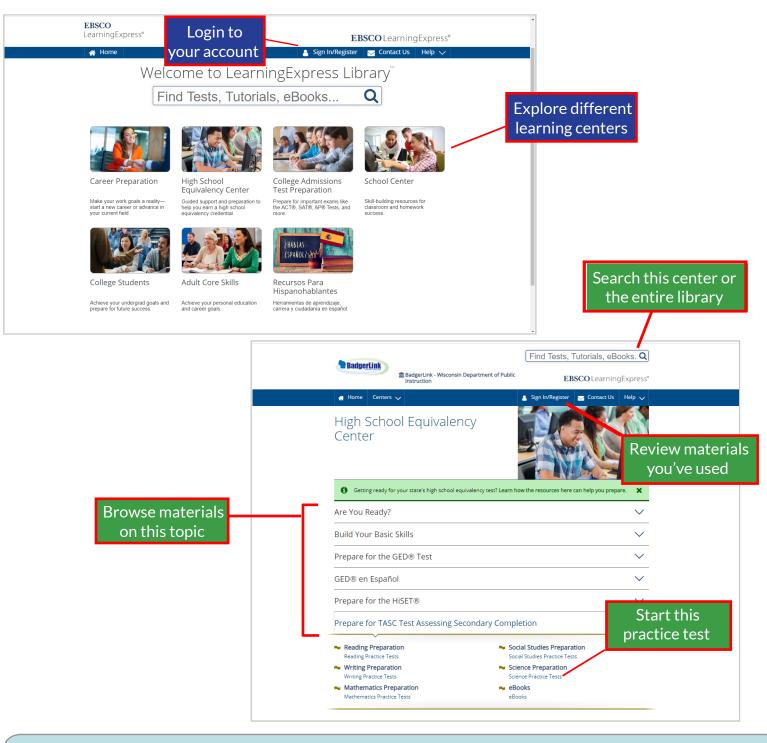

### LearningExpress Library

#### Web-based test preparation tools and skill-building materials <u>BadgerLink.dpi.wi.gov/resource/learningexpress-library</u>

**BadgerLink** 

Wisconsin's Online Library provides Wisconsin residents with access to online information at BadgerLink.dpi.wi.gov

## Full Text

Everything in LearningExpress Library is full text.

# Permalinks

A Permalink is a persistent URL that points to an article within a BadgerLink resource. There are no permalinks to content in LearningExpress Library.

However, when you create an account you have access to "My Center" which keeps track of the resources you use and download for easy access.