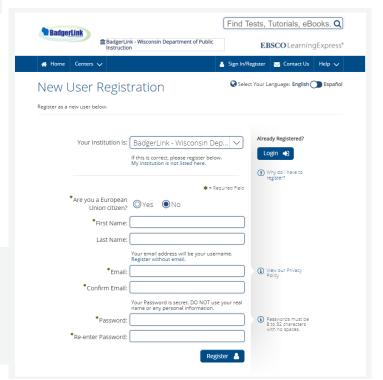

Registering for an account is quick and easy. Leave Institution as BadgerLink and answer the rest of the required questions. There is an option to register without email.

Please note: DPI staff do not have access to library users' account information. If a password is forgotten, please use the password retrieval tool or reach out to LearningExpress Library.