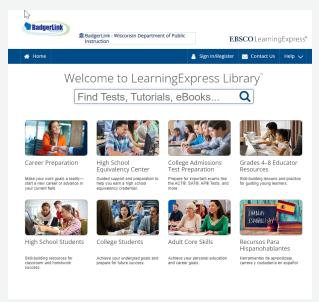

## **LearningExpress Library**

Web-based test preparation tools and skill-building materials, including full-text ebooks, courses, and tutorials.

## Explore and search different learning centers from the home page.

Within a center, browse materials by topic and click into content to start reading an eBook or taking a practice exam.

Upon clicking any content, users will be prompted to log in to an account.