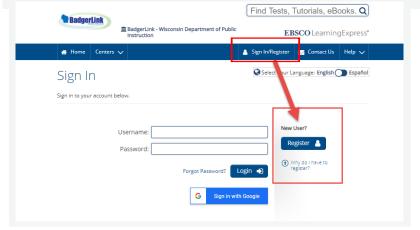

## Explore and search different learning centers from the home page.

Within a center, browse materials by topic and click into content to start reading an eBook or taking a practice exam.

Upon clicking any content, users will be prompted to log in to an account.

Registering for an account is quick and easy. Leave Institution as BadgerLink and answer the rest of the required questions. There is an option to register without email.

Please note: DPI staff do not have access to library users' account information. If a password is forgotten, please use the password retrieval tool or reach out to LearningExpress Library.