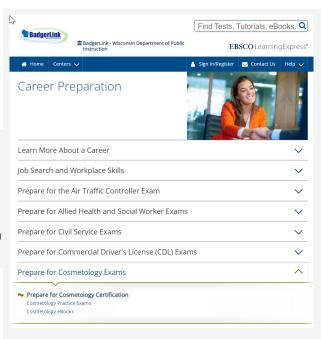

## Explore and search different learning centers from the home page.

Within a center, browse materials by topic and click into content to start reading an eBook or taking a practice exam.

Upon clicking any content, users will be prompted to log in to an account.