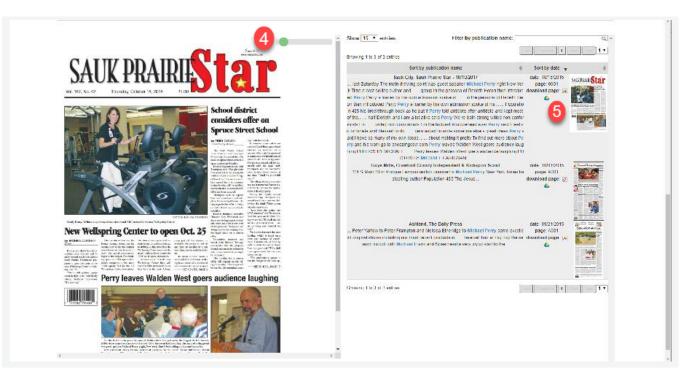

- Once a newspaper page has been selected and displays to the left, zoom in and out of the page.
- 6 Click icons to download page to PDF format or add to your Google Drive.

Provided by the Department of Public Instruction. Funding provided through the Universal Service Fund and the Institute of Museum and Library Services.