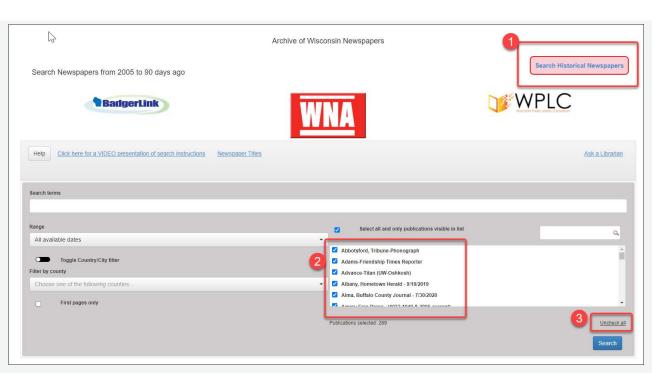

## **Archive of Wisconsin Newspapers**

Full-text daily and weekly Wisconsin newspapers from 2005 to 90 days ago, plus newspapers from the 1800s and 1900s.

- When opening the resource, you are searching newspapers from 2005 to 90 days ago. If you wish to search historical newspapers, click this pink button.
  - The default setting is to have all newspapers selected, so click
  - Uncheck all in order to select specific newspaper titles you wish to search.